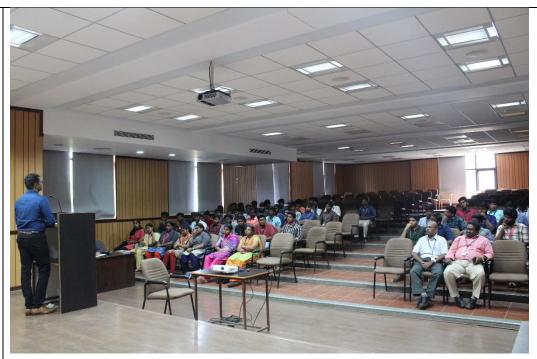

BMC workshop is organized as a part of IIC and around 100 students benefited from this workshop.

#### **Photos**