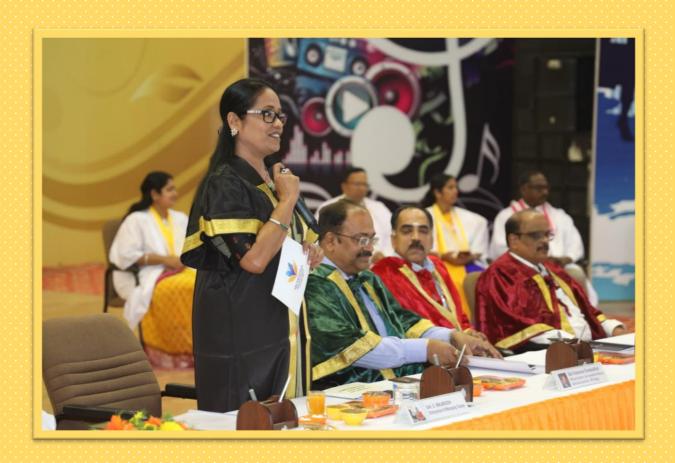

## GRADUATION DAY 2k20

#### **CHIEF GUEST**

Shri Ramanan Ramanathan Mission Director - Atal Innovation Mission Additional Secretary - NITI Aayog Govt. of India, New Delhi

#### **GUEST OF HONOUR**

Shri Mathur Parameswaran Business Management Leader Altran India, Bengaluru