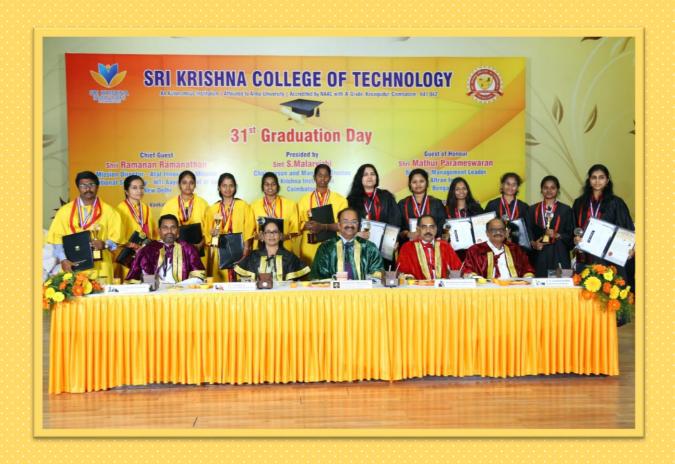

## GRADUATION DAY 2k20

#### **CHIEF GUEST**

Shri Ramanan Ramanathan Mission Director - Atal Innovation Mission Additional Secretary - NITI Aayog Govt. of India, New Delhi

#### **GUEST OF HONOUR**

Shri Mathur Parameswaran Business Management Leader Altran India, Bengaluru