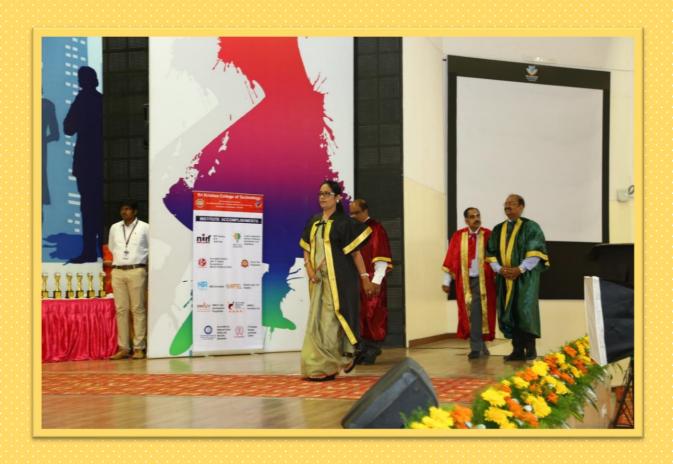

# SKCT







**FEBRUARY** 9, 27,28

A SPECIAL ISSUE **SKCT Digest** 

01.03.2020

FEBRUARY 9 SUNDAY

GRADUATION DAY

**FEBRUARY 27** THURSDAY AVANTAA 2k20

**FEBRUARY 28** FRIDAY

**KEERTHI 2k20** 

FEBRUARY 28 FRIDAY



💪 SAHASWAT 2k2O

**FEBRUARY 28** 

FRIDAY

SWARAJATHI 2k20

PHOTO COUTESY:



## GRADUATION DAY 2k20

#### **CHIEF GUEST**

Shri Ramanan Ramanathan Mission Director - Atal Innovation Mission Additional Secretary - NITI Aayog Govt. of India, New Delhi

#### **GUEST OF HONOUR**

Shri Mathur Parameswaran Business Management Leader Altran India, Bengaluru































































































### **AVANTAA 2k20**

#### **CHIEF GUEST**

Mr Ranjith Kumar D S M CEO & Founder Bevywise Networks Bengaluru























































































































































## KEERTHI 2k20

## **CHIEF GUEST**

Mr Sathish Indian Film Actor

































## SAHASWAT 2k20



























































## **SWARAJATHI 2k20**