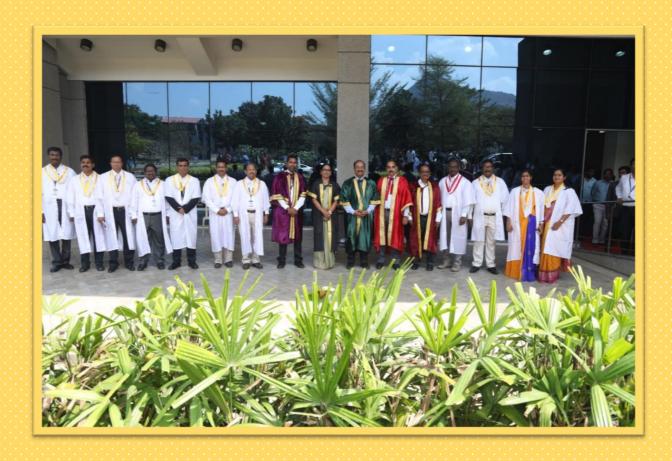

## GRADUATION DAY 2k20

#### **CHIEF GUEST**

Shri Ramanan Ramanathan Mission Director - Atal Innovation Mission Additional Secretary - NITI Aayog Govt. of India, New Delhi

#### **GUEST OF HONOUR**

Shri Mathur Parameswaran Business Management Leader Altran India, Bengaluru