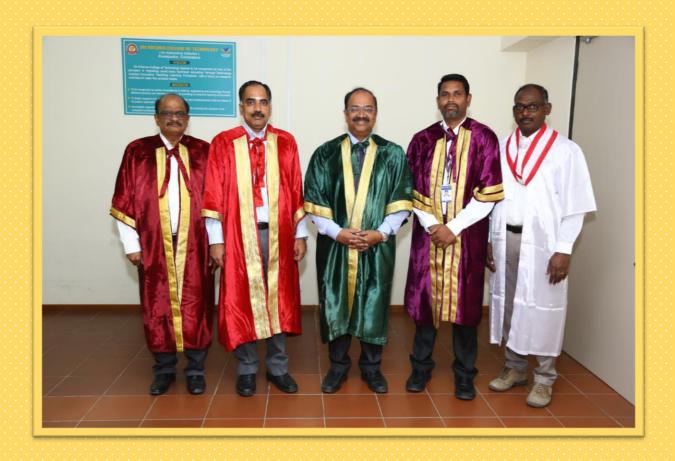

## GRADUATION DAY 2k20

#### **CHIEF GUEST**

Shri Ramanan Ramanathan Mission Director - Atal Innovation Mission Additional Secretary - NITI Aayog Govt. of India, New Delhi

#### **GUEST OF HONOUR**

Shri Mathur Parameswaran Business Management Leader Altran India, Bengaluru