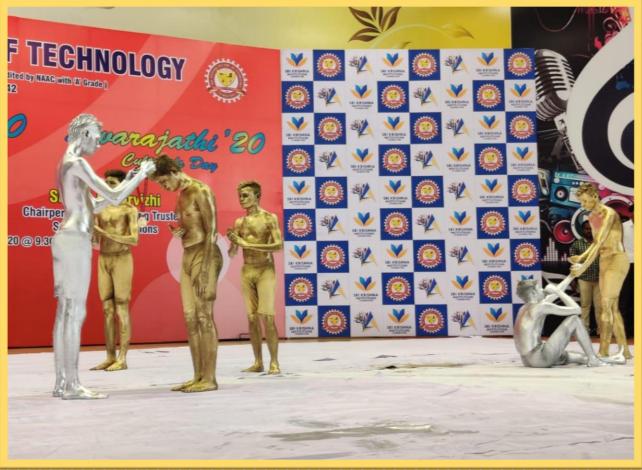

WARAJATHI 2k20

PHOTO COUTESY:



## GRADUATION DAY 2k20

#### **CHIEF GUEST**

Shri Ramanan Ramanathan Mission Director - Atal Innovation Mission Additional Secretary - NITI Aayog Govt. of India, New Delhi

#### **GUEST OF HONOUR**

Shri Mathur Parameswaran Business Management Leader Altran India, Bengaluru































































































### **AVANTAA 2k20**

#### **CHIEF GUEST**

Mr Ranjith Kumar D S M CEO & Founder Bevywise Networks Bengaluru























































































































































## KEERTHI 2k20

## **CHIEF GUEST**

Mr Sathish Indian Film Actor

































## SAHASWAT 2k20



























































## **SWARAJATHI 2k20**