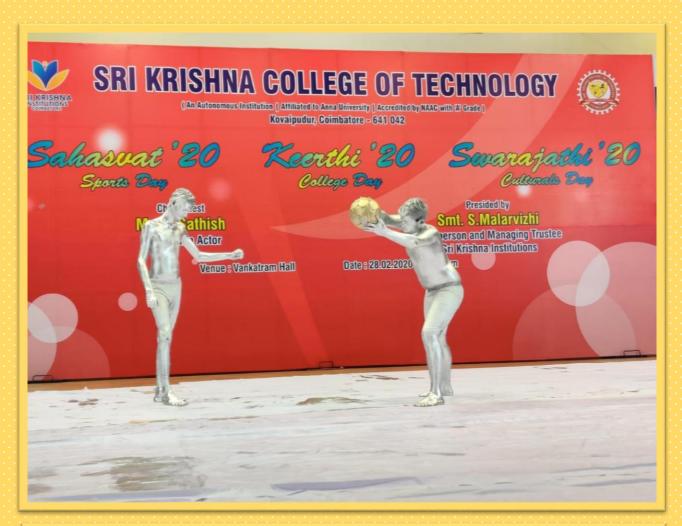

SWARAJATHI 2k20

PHOTO COUTESY:



## GRADUATION DAY 2k20

#### **CHIEF GUEST**

Shri Ramanan Ramanathan Mission Director - Atal Innovation Mission Additional Secretary - NITI Aayog Govt. of India, New Delhi

#### **GUEST OF HONOUR**

Shri Mathur Parameswaran Business Management Leader Altran India, Bengaluru































































































### **AVANTAA 2k20**

#### **CHIEF GUEST**

Mr Ranjith Kumar D S M CEO & Founder Bevywise Networks Bengaluru























































































































































## KEERTHI 2k20

## **CHIEF GUEST**

Mr Sathish Indian Film Actor

































## SAHASWAT 2k20



























































## **SWARAJATHI 2k20**