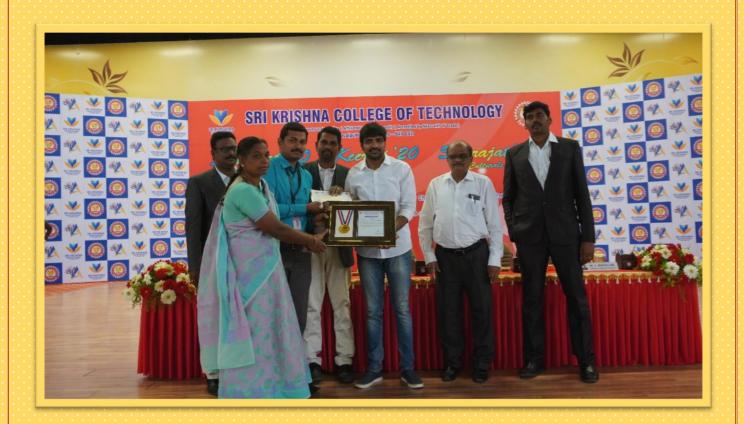

💪 SAHASWAT 2k2O

**FEBRUARY 28** 

FRIDAY

SWARAJATHI 2k20

PHOTO COUTESY:



## GRADUATION DAY 2k20

#### **CHIEF GUEST**

Shri Ramanan Ramanathan Mission Director - Atal Innovation Mission Additional Secretary - NITI Aayog Govt. of India, New Delhi

#### **GUEST OF HONOUR**

Shri Mathur Parameswaran Business Management Leader Altran India, Bengaluru































































































### **AVANTAA 2k20**

#### **CHIEF GUEST**

Mr Ranjith Kumar D S M CEO & Founder Bevywise Networks Bengaluru























































































































































## KEERTHI 2k20

## **CHIEF GUEST**

Mr Sathish Indian Film Actor

































## SAHASWAT 2k20



























































## **SWARAJATHI 2k20**