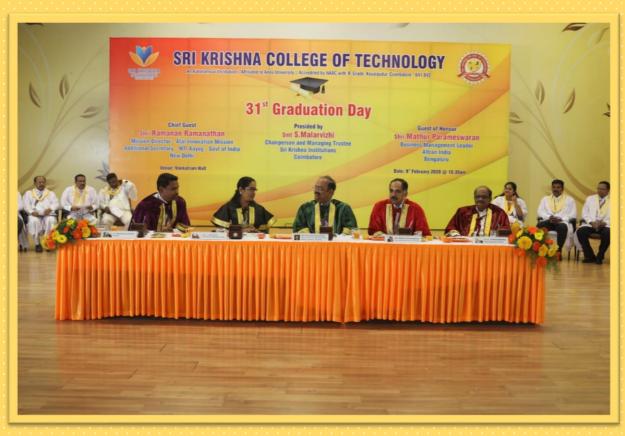

## GRADUATION DAY 2k20

#### **CHIEF GUEST**

Shri Ramanan Ramanathan Mission Director - Atal Innovation Mission Additional Secretary - NITI Aayog Govt. of India, New Delhi

#### **GUEST OF HONOUR**

Shri Mathur Parameswaran Business Management Leader Altran India, Bengaluru