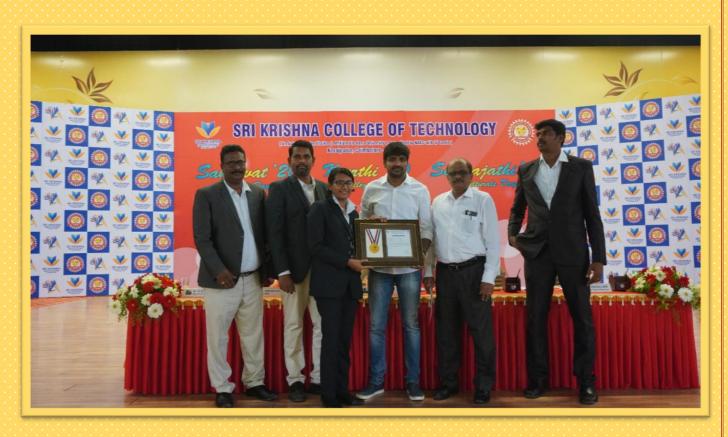

💪 SAHASWAT 2k2O

**FEBRUARY 28** 

FRIDAY

SWARAJATHI 2k20

PHOTO COUTESY:



## GRADUATION DAY 2k20

#### **CHIEF GUEST**

Shri Ramanan Ramanathan Mission Director - Atal Innovation Mission Additional Secretary - NITI Aayog Govt. of India, New Delhi

#### **GUEST OF HONOUR**

Shri Mathur Parameswaran Business Management Leader Altran India, Bengaluru































































































### **AVANTAA 2k20**

#### **CHIEF GUEST**

Mr Ranjith Kumar D S M CEO & Founder Bevywise Networks Bengaluru























































































































































## KEERTHI 2k20

## **CHIEF GUEST**

Mr Sathish Indian Film Actor

































## SAHASWAT 2k20



























































## **SWARAJATHI 2k20**