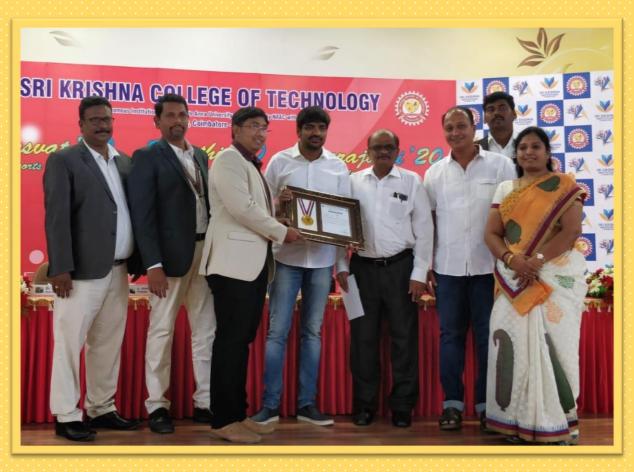

### **AVANTAA 2k20**

#### **CHIEF GUEST**

Mr Ranjith Kumar D S M CEO & Founder Bevywise Networks Bengaluru