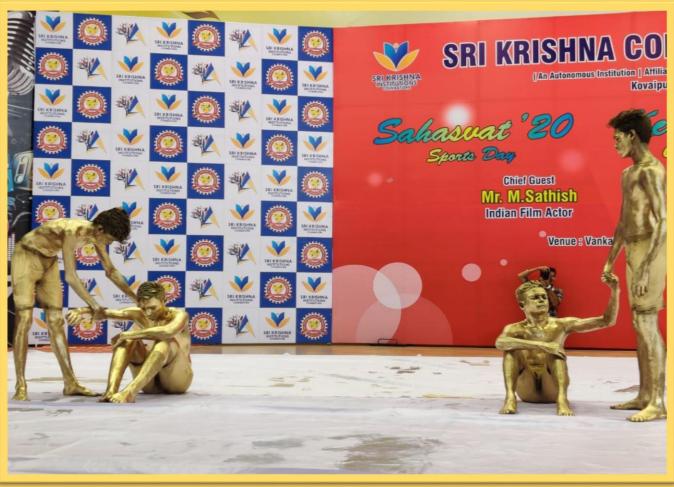

JATHI 2k20

PHOTO COUTESY:



## GRADUATION DAY 2k20

#### **CHIEF GUEST**

Shri Ramanan Ramanathan Mission Director - Atal Innovation Mission Additional Secretary - NITI Aayog Govt. of India, New Delhi

#### **GUEST OF HONOUR**

Shri Mathur Parameswaran Business Management Leader Altran India, Bengaluru































































































### **AVANTAA 2k20**

#### **CHIEF GUEST**

Mr Ranjith Kumar D S M CEO & Founder Bevywise Networks Bengaluru























































































































































## KEERTHI 2k20

## **CHIEF GUEST**

Mr Sathish Indian Film Actor

































## SAHASWAT 2k20



























































## **SWARAJATHI 2k20**