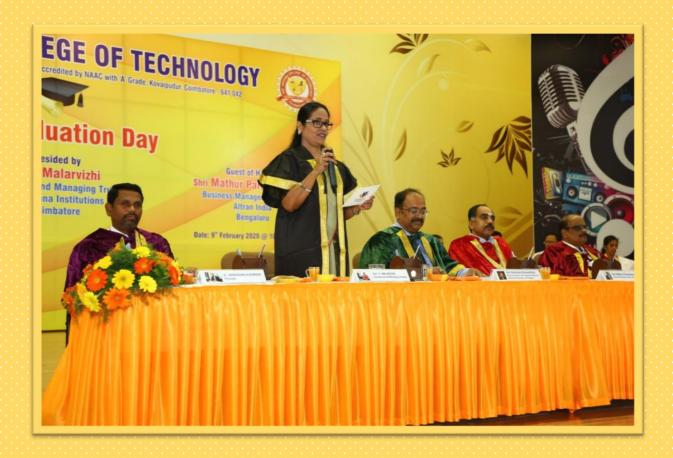

## GRADUATION DAY 2k20

#### **CHIEF GUEST**

Shri Ramanan Ramanathan Mission Director - Atal Innovation Mission Additional Secretary - NITI Aayog Govt. of India, New Delhi

#### **GUEST OF HONOUR**

Shri Mathur Parameswaran Business Management Leader Altran India, Bengaluru