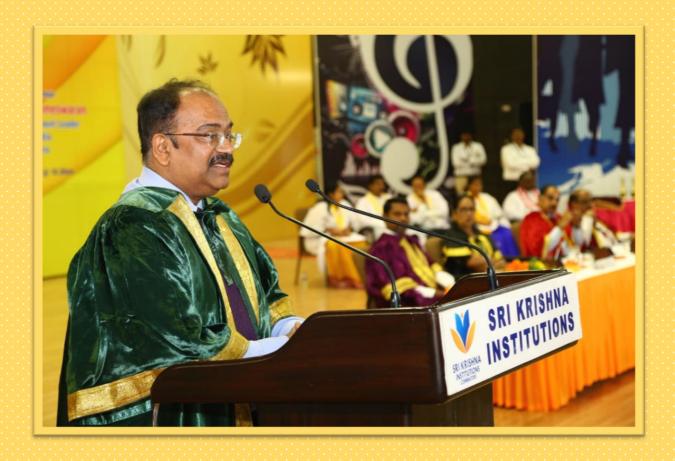

## GRADUATION DAY 2k20

#### **CHIEF GUEST**

Shri Ramanan Ramanathan Mission Director - Atal Innovation Mission Additional Secretary - NITI Aayog Govt. of India, New Delhi

#### **GUEST OF HONOUR**

Shri Mathur Parameswaran Business Management Leader Altran India, Bengaluru