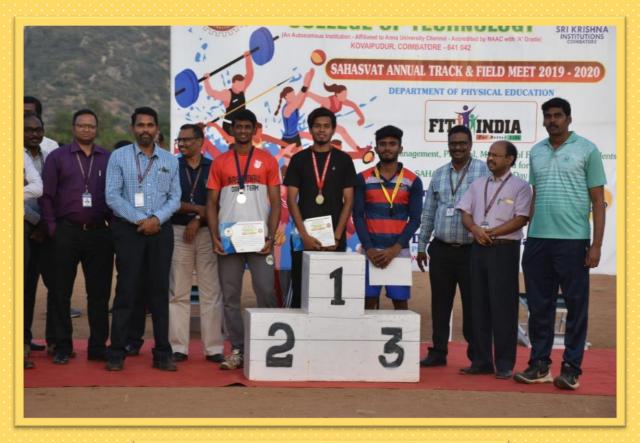

COUTESY:



## GRADUATION DAY 2k20

#### **CHIEF GUEST**

Shri Ramanan Ramanathan Mission Director - Atal Innovation Mission Additional Secretary - NITI Aayog Govt. of India, New Delhi

#### **GUEST OF HONOUR**

Shri Mathur Parameswaran Business Management Leader Altran India, Bengaluru































































































### **AVANTAA 2k20**

#### **CHIEF GUEST**

Mr Ranjith Kumar D S M CEO & Founder Bevywise Networks Bengaluru























































































































































## KEERTHI 2k20

## **CHIEF GUEST**

Mr Sathish Indian Film Actor

































## SAHASWAT 2k20



























































## **SWARAJATHI 2k20**