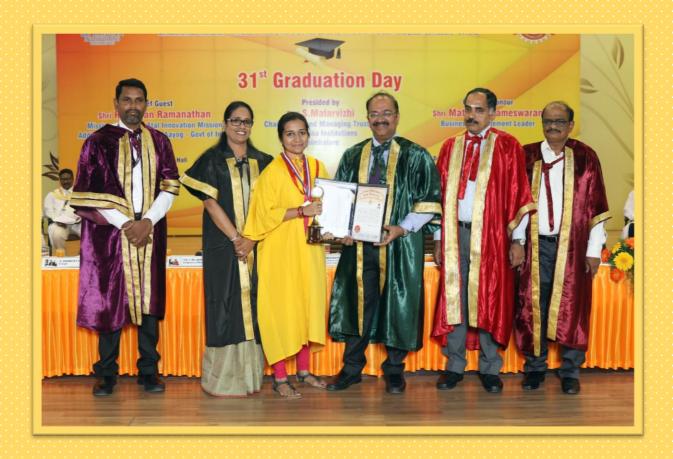

## GRADUATION DAY 2k20

#### **CHIEF GUEST**

Shri Ramanan Ramanathan Mission Director - Atal Innovation Mission Additional Secretary - NITI Aayog Govt. of India, New Delhi

#### **GUEST OF HONOUR**

Shri Mathur Parameswaran Business Management Leader Altran India, Bengaluru