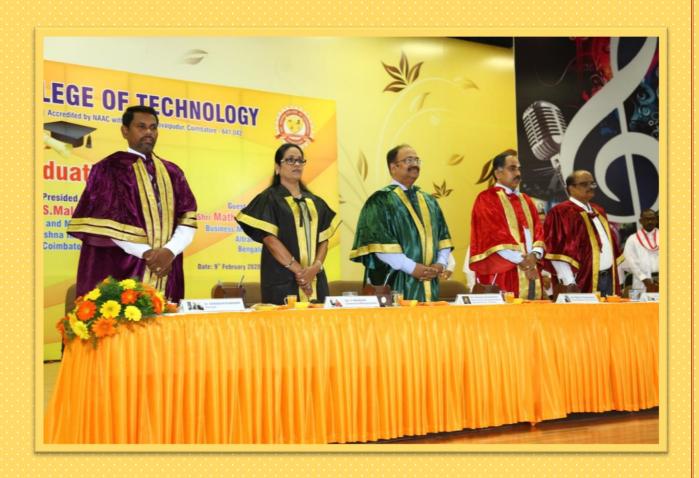

## GRADUATION DAY 2k20

#### **CHIEF GUEST**

Shri Ramanan Ramanathan Mission Director - Atal Innovation Mission Additional Secretary - NITI Aayog Govt. of India, New Delhi

#### **GUEST OF HONOUR**

Shri Mathur Parameswaran Business Management Leader Altran India, Bengaluru