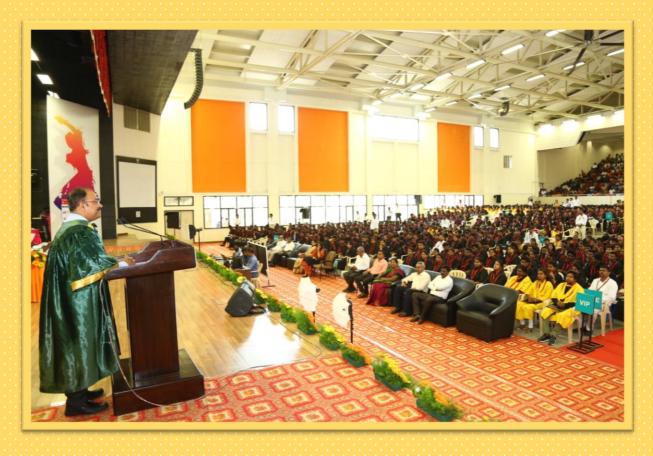

## GRADUATION DAY 2k20

#### **CHIEF GUEST**

Shri Ramanan Ramanathan Mission Director - Atal Innovation Mission Additional Secretary - NITI Aayog Govt. of India, New Delhi

#### **GUEST OF HONOUR**

Shri Mathur Parameswaran Business Management Leader Altran India, Bengaluru