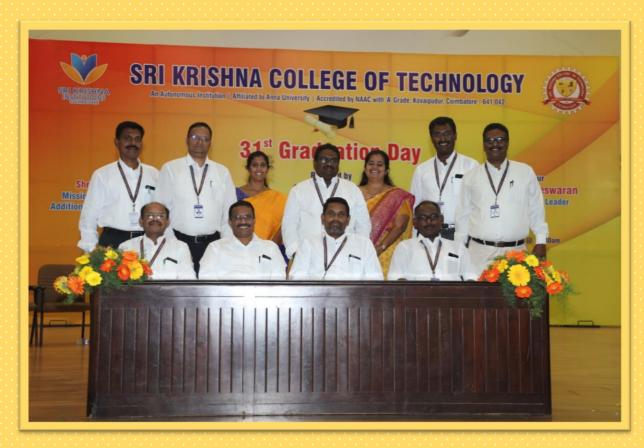

## GRADUATION DAY 2k20

#### **CHIEF GUEST**

Shri Ramanan Ramanathan Mission Director - Atal Innovation Mission Additional Secretary - NITI Aayog Govt. of India, New Delhi

#### **GUEST OF HONOUR**

Shri Mathur Parameswaran Business Management Leader Altran India, Bengaluru