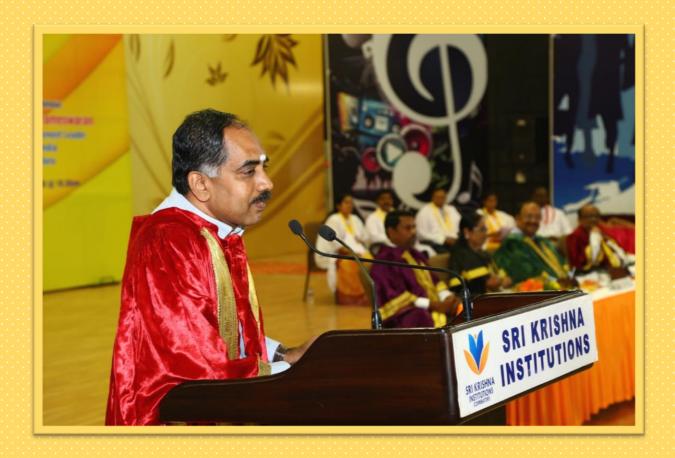

## GRADUATION DAY 2k20

#### **CHIEF GUEST**

Shri Ramanan Ramanathan Mission Director - Atal Innovation Mission Additional Secretary - NITI Aayog Govt. of India, New Delhi

#### **GUEST OF HONOUR**

Shri Mathur Parameswaran Business Management Leader Altran India, Bengaluru