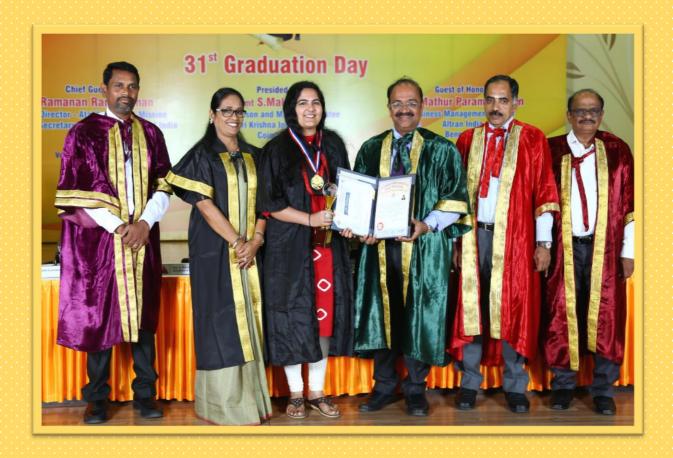

## GRADUATION DAY 2k20

#### **CHIEF GUEST**

Shri Ramanan Ramanathan Mission Director - Atal Innovation Mission Additional Secretary - NITI Aayog Govt. of India, New Delhi

#### **GUEST OF HONOUR**

Shri Mathur Parameswaran Business Management Leader Altran India, Bengaluru