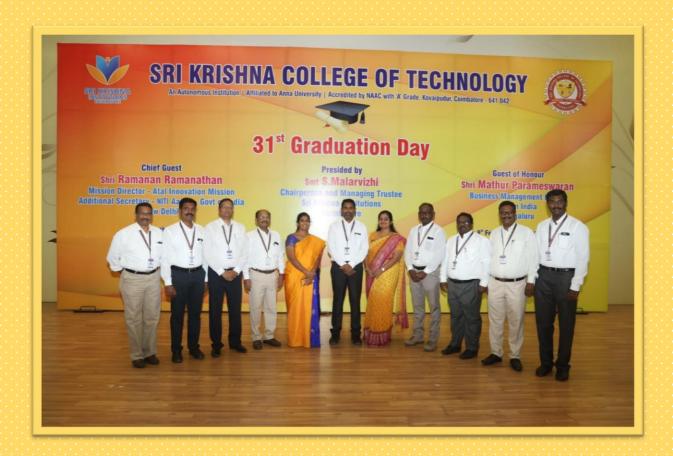

## GRADUATION DAY 2k20

#### **CHIEF GUEST**

Shri Ramanan Ramanathan Mission Director - Atal Innovation Mission Additional Secretary - NITI Aayog Govt. of India, New Delhi

#### **GUEST OF HONOUR**

Shri Mathur Parameswaran Business Management Leader Altran India, Bengaluru