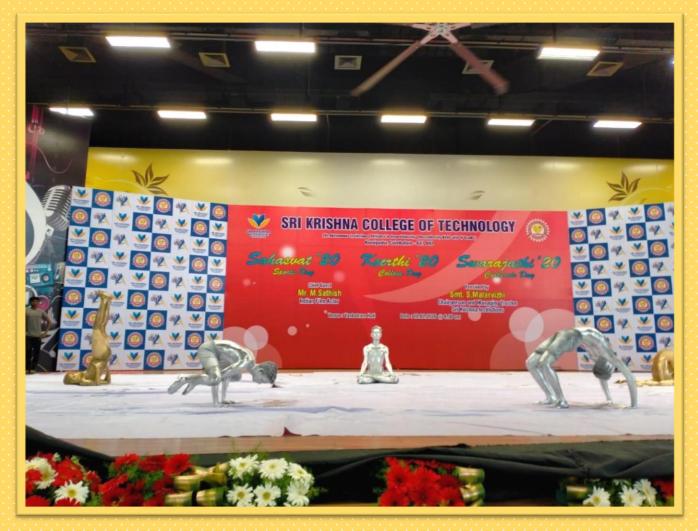

RAJATHI 2k20

PHOTO COUTESY:



## GRADUATION DAY 2k20

#### **CHIEF GUEST**

Shri Ramanan Ramanathan Mission Director - Atal Innovation Mission Additional Secretary - NITI Aayog Govt. of India, New Delhi

#### **GUEST OF HONOUR**

Shri Mathur Parameswaran Business Management Leader Altran India, Bengaluru































































































### **AVANTAA 2k20**

#### **CHIEF GUEST**

Mr Ranjith Kumar D S M CEO & Founder Bevywise Networks Bengaluru























































































































































## KEERTHI 2k20

## **CHIEF GUEST**

Mr Sathish Indian Film Actor

































## SAHASWAT 2k20



























































## **SWARAJATHI 2k20**