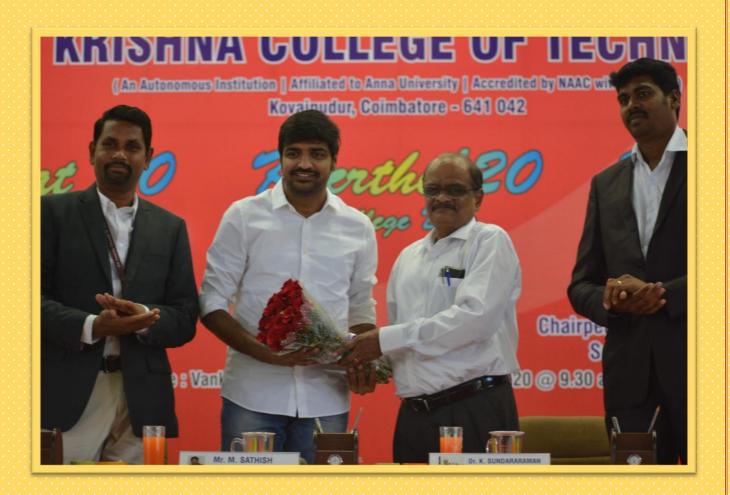

BRUARY 28 FRIDAY



💪 SAHASWAT 2k2O

**FEBRUARY 28** 

FRIDAY

SWARAJATHI 2k20

PHOTO COUTESY:



## GRADUATION DAY 2k20

#### **CHIEF GUEST**

Shri Ramanan Ramanathan Mission Director - Atal Innovation Mission Additional Secretary - NITI Aayog Govt. of India, New Delhi

#### **GUEST OF HONOUR**

Shri Mathur Parameswaran Business Management Leader Altran India, Bengaluru































































































### **AVANTAA 2k20**

#### **CHIEF GUEST**

Mr Ranjith Kumar D S M CEO & Founder Bevywise Networks Bengaluru























































































































































## KEERTHI 2k20

## **CHIEF GUEST**

Mr Sathish Indian Film Actor

































## SAHASWAT 2k20



























































## **SWARAJATHI 2k20**