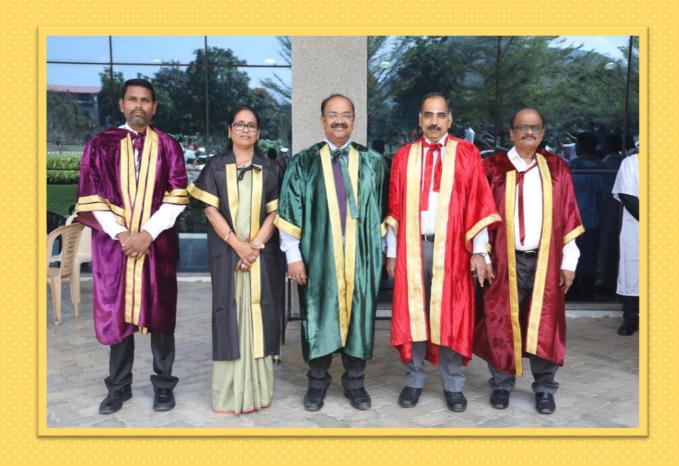

## GRADUATION DAY 2k20

#### **CHIEF GUEST**

Shri Ramanan Ramanathan Mission Director - Atal Innovation Mission Additional Secretary - NITI Aayog Govt. of India, New Delhi

#### **GUEST OF HONOUR**

Shri Mathur Parameswaran Business Management Leader Altran India, Bengaluru