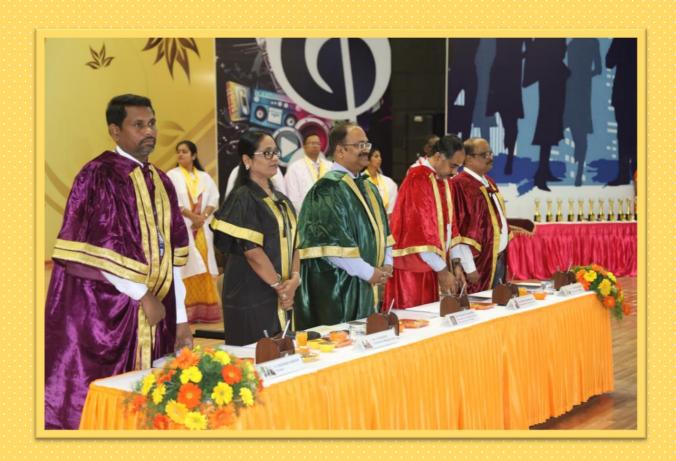

## GRADUATION DAY 2k20

#### **CHIEF GUEST**

Shri Ramanan Ramanathan Mission Director - Atal Innovation Mission Additional Secretary - NITI Aayog Govt. of India, New Delhi

#### **GUEST OF HONOUR**

Shri Mathur Parameswaran Business Management Leader Altran India, Bengaluru