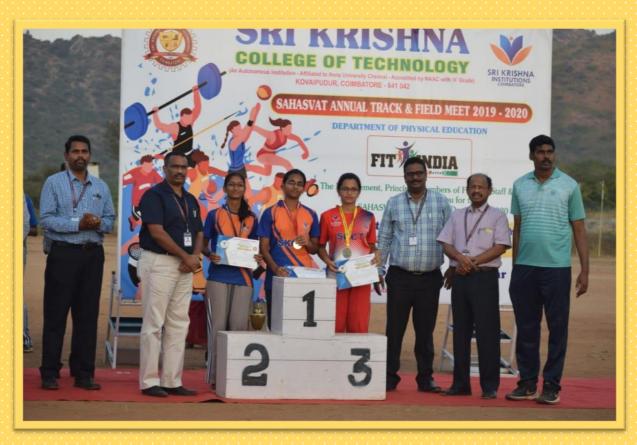

## GRADUATION DAY 2k20

#### **CHIEF GUEST**

Shri Ramanan Ramanathan Mission Director - Atal Innovation Mission Additional Secretary - NITI Aayog Govt. of India, New Delhi

#### **GUEST OF HONOUR**

Shri Mathur Parameswaran Business Management Leader Altran India, Bengaluru































































































### **AVANTAA 2k20**

#### **CHIEF GUEST**

Mr Ranjith Kumar D S M CEO & Founder Bevywise Networks Bengaluru























































































































































## KEERTHI 2k20

## **CHIEF GUEST**

Mr Sathish Indian Film Actor

































## SAHASWAT 2k20



























































## **SWARAJATHI 2k20**