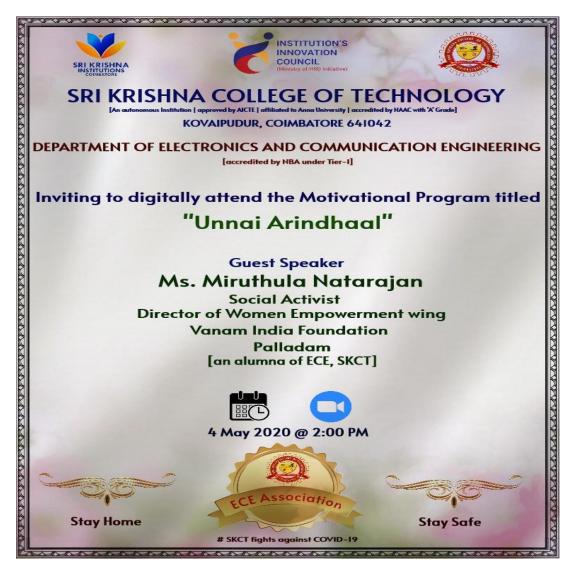

Dept. of ECE organized a motivational webinar on **"Unnai Arindhaal**" with Ms Miruthula Natarajan, Social Activist, Director of women Empowerment wing, Vanam India Foundation, Palladam and alumnus of ECE, SKCT on 4 May 2020. Dr S Senoj Joseph, Assoc. Professor and Ms B Banuselvasaraswathy, Asst. Professor, Dept. of ECE coordinated the event.